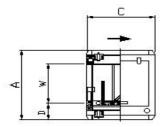

### Bare Board Loader Dimensions (mm)/Weight (approximate in kg)

|            | A   | В    | C   | D   | W         | Weight* |
|------------|-----|------|-----|-----|-----------|---------|
| (M) series | 700 | 1300 | 500 | 160 | 50 to 350 | 120     |
| (L) series | 850 | 1300 | 650 | 160 | 50 to 510 | 150     |