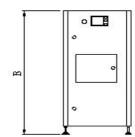

### Bare Board Loader Dimensions (mm)/Weight (approximate in kg)

|            | A   | В    | C   | D   | W         | Weight* |
|------------|-----|------|-----|-----|-----------|---------|
| (M) series | 700 | 1300 | 500 | 160 | 50 to 350 | 120     |
| (L) series | 850 | 1300 | 650 | 160 | 50 to 510 | 150     |