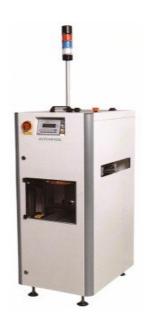

# **Bare Board Loader**

## For loading of bare PCB onto production line

#### **Features**

- Suitable for SMT, ICT Auto and Manual Insertion lines
- Choice of LCD Touch Screen or Push-Button Panel
- Programmable Logic Control
- Font loading of bare boards
- Small footprint
- Pass through mode as standard for all machine size
- Quick vacuum operation and high suction force
- Suction arms adjustable without tools
- High PCB loading capacity
- SMEMA Interface for communication between machines
- Available in other conveying mediums e.g. Flat belt, Polycord

## Machine Specification

Cycle time 10 secs

Capacity 280 pcs 1.0mm thick PCB

930 pcs 0.3mm thick PCB

Reference side Front or rear as specified Air requirement 6 to 8 bar / 170 liter /min

Electrical requirement 230VA max (voltage as specified)