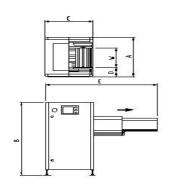

### Telescopic Dimensions (mm)/Weight (approximate in kg)

|            | Α   | В    | C   | D   | E    | W         | Weight |
|------------|-----|------|-----|-----|------|-----------|--------|
| (M) series | 700 | 1300 | 650 | 160 | 1500 | 50 to 350 | 180    |
| (L) series | 850 | 1300 | 650 | 160 | 1500 | 50 to 510 | 210    |