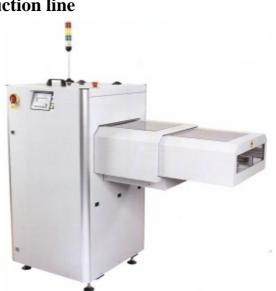

# **Telescopic Conveyor**

#### **Features**

- Suitable for SMT, ICT Auto and Manual Insertion lines
- Large passage way of 850mm
- Safety design
- Choice of LCD Touch Screen or Push-Button Panel
- Programmable Logic Control
- SMEMA Interface for communication between machines
- Normally open / close operation configurable
- Available in other conveying mediums e.g. Flatbelt, Polycord

### Telescopic Dimensions (mm)/Weight (approximate in kg)

|            | Α   | В    | C   | D   | E    | W         | Weight |
|------------|-----|------|-----|-----|------|-----------|--------|
| (M) series | 700 | 1300 | 650 | 160 | 1500 | 50 to 350 | 180    |
| (L) series | 850 | 1300 | 650 | 160 | 1500 | 50 to 510 | 210    |