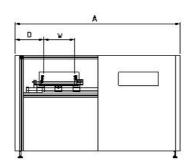

| Traverser dimensions (mm)/Weight (approximate in kg) |   |      |     |      |           |        |
|------------------------------------------------------|---|------|-----|------|-----------|--------|
|                                                      | A | В    | C   | D    | W         | Weight |
| (M) series                                           | * | 1300 | 500 | 160* | 50 to 350 | *      |
| (L) series                                           | * | 1300 | 650 | 160* | 50 to 510 | *      |

<sup>\*</sup> depends on the traversed distance and design