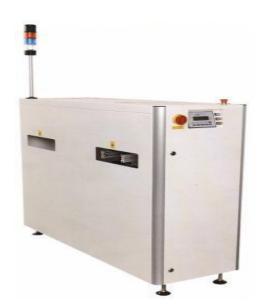

## **Traverser**

## For multi-lines traffic diverting of PCBs

## **Features**

- Suitable for SMT, ICT Auto and Manual Insertion lines
- Able to handle multi-lines set up
- Traversed distance up to 4.5m possible
- Choice of LCD Touch Screen or Push-Button Panel
- Programmable Logic Control
- Configurable through the Operator Panel
- SMEMA Interface for communication between machines
- Multi-positioning and high speed possible
- 180° turning unit on shuttle available
- Available in other conveying mediums e.g. Flatbelt, Polycord