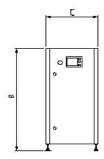

| Traverser dimensions (mm)/Weight (approximate in kg) |   |      |     |      |           |        |
|------------------------------------------------------|---|------|-----|------|-----------|--------|
|                                                      | A | В    | C   | D    | W         | Weight |
| (M) series                                           | * | 1300 | 500 | 160* | 50 to 350 | *      |
| (L) series                                           | * | 1300 | 650 | 160* | 50 to 510 | *      |

<sup>\*</sup> depends on the traversed distance and design