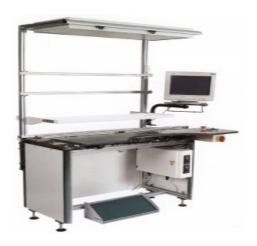

## For manual assembly / inspection of PCBs

## **Features**

- Suitable for SMT, ICT Auto and Manual Insertion lines
- Stand alone option
- Simple and flexible design
- Spacious leg room
- Multi drive modules available
- Programmable Logic Control
- SMEMA Interface for communication between machines
- Available in other conveying mediums eg. Flatbelt, Polycord

## **Machine Specifications**

Cycle time Variable

Reference side Depending on system configuration

and design or as specified

Conveying medium As specified

Buzzer and Tower Light

Side Table (B). Available Width at 250mm, 300mm, 350mm, 400mm Extendable Part Tray (C). Available Width at 250mm, 300mm, 350mm, 400mm

Adjustable Foot Rest

Document Holder or Clipboard Monitor / Keyboard Support

Absolute Tech System (Thailand) Co Ltd 75/22 Moo 11, Phaholyothin Road, Klong Nueng, Klong Luang, Pathumthani 12120 Thailand Tel. 02 529 5629 Fax: 02 529 5628