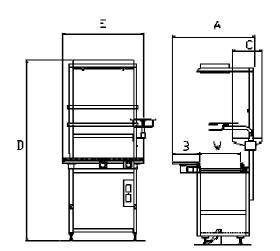

| Work Station | Dimen | sions | (mm) | /Weigh | ıt (approxi | mate in l | kg) |
|--------------|-------|-------|------|--------|-------------|-----------|-----|
|              | Α     | R     | C    | D      | F           | W         | We  |

|            | Α    | В   | C   | D    | E                      | W         | Weight |
|------------|------|-----|-----|------|------------------------|-----------|--------|
| (M) series | 840  | 250 | 250 | 2100 | 1000 /<br>as specified | 50 to 350 | *      |
| (L) series | 1000 | 300 | 300 | 2100 | 1000 / as specified    | 50 to 510 | *      |

<sup>\*</sup>Depending on requirement or as specified