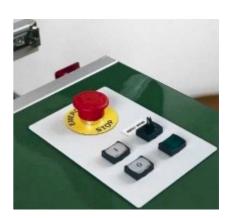

## **Machine Specifications**

Cycle time Variable

Reference side Depending on system configuration

and design or as specified

Conveying medium As specified

Buzzer and Tower Light

Side Table (B). Available Width at 250mm, 300mm, 350mm, 400mm Extendable Part Tray (C). Available Width at 250mm, 300mm, 350mm, 400mm